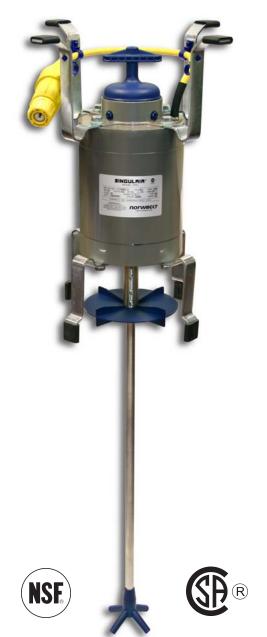

# THE SINGULAIR MODEL 206C AERATOR FLOODPROOF CONSTRUCTION DEPENDABLE PERFORMANCE EASILY MAINTAINED

The Model 206C Singulair aerator delivers performance worth talking about. Built with improved watertight integrity, state-of-the-art ball bearings, radial air intake openings and waterproof electrical connections, this Singulair air delivery system outperforms and outlasts all others.

#### TECHNOLOGY YOU CAN COUNT ON ENGINEERED FOR EXTENDED LIFE

Combining advanced electro-mechanical components with energy efficiency, the Model 206C aerator masters the competition. Designed specifically for use in the rigorous environment of an aeration chamber, this aerator runs cooler, cleaner, quieter and longer than any other air delivery system on the market today.