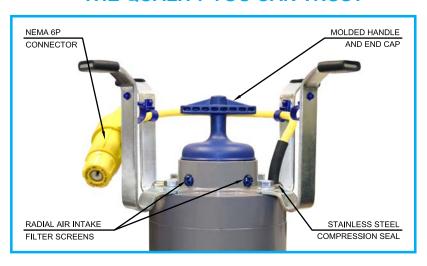

# THE SINGULAIR MODEL 206C AERATOR FLOODPROOF CONSTRUCTION DEPENDABLE PERFORMANCE EASILY MAINTAINED

The Model 206C Singulair aerator delivers performance worth talking about. Built with improved watertight integrity, state-of-the-art ball bearings, radial air intake openings and waterproof electrical connections, this Singulair air delivery system outperforms and outlasts all others.

#### SINGULAIR MODEL 206C AERATOR FEATURES

- Lowest electrical usage in the industry
- Technologically advanced ball bearings
- NEMA 6P electrical connector
- Floodproof design
- Proprietary bearing protection system
- Radial air intake openings
- Quieter, cleaner operation
- Certified to UL standard
- Made in the U.S.A.